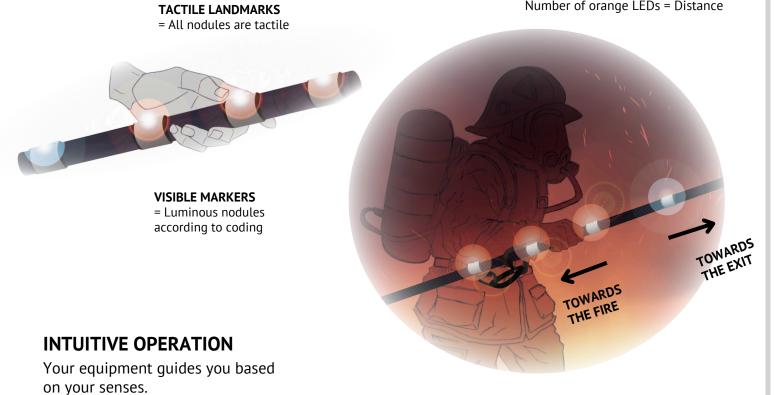

# LIGHT CODE

Blue LED = Output Orange LED = Light Number of orange LEDs = Distance

#### Exemple: 3 LED = 30m