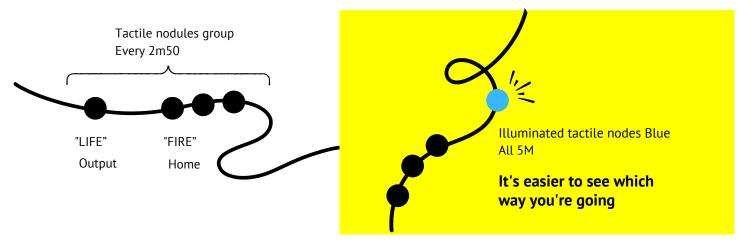

#### **TECHNICAL DATA**

- -Lengths: 50m, 100m, 200m and 400m (longer lengths up to 800m)
- Progress markers: a combination of 1m every 2.5m.
- Marker diameter: 12 mm.
- Guide line diameter: 6 mm
- Retro-reflective marker along the entire
- Weight of aramid guide line: 1.1 kg.No degradation of braid at 500°C
- Safety sleeve covered with a protective protective sheath.
- Light-alloy, fireman's style eye karabiner. 600 daN at both ends.
- Packaging: Faster bag or small/large reel. large reel.