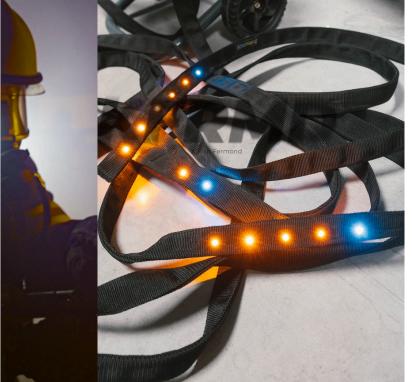

# LIGHT CODE

Blue LED = Output Orange LED = Light Number of orange LEDs = Distance

#### Exemple: 3 LED = 30m