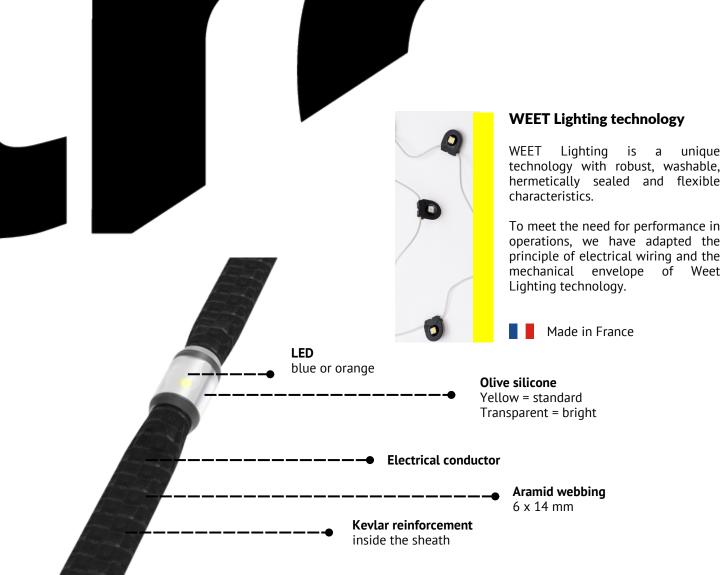

# LIGHT CODE

Blue LED = Output Orange LED = Light Number of orange LEDs = Distance

#### Exemple: 3 LED = 30m

#### **TECHNICAL DATA**

- -Lengths: 50m, 100m, 200m and 400m (longer lengths up to 800m)
- Progress markers: a combination of 1m every 2.5m.
- Marker diameter: 12 mm.
- Guide line diameter: 6 mm
- Retro-reflective marker along the entire
- Weight of aramid guide line: 1.1 kg.No degradation of braid at 500°C
- Safety sleeve covered with a protective protective sheath.
- Light-alloy, fireman's style eye karabiner. 600 daN at both ends.
- Packaging: Faster bag or small/large reel. large reel.