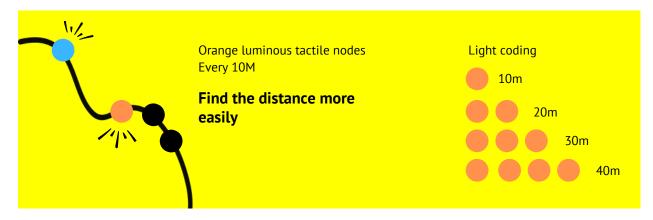

# LIGHT CODE

Blue LED = Output Orange LED = Light Number of orange LEDs = Distance

#### Exemple: 3 LED = 30m